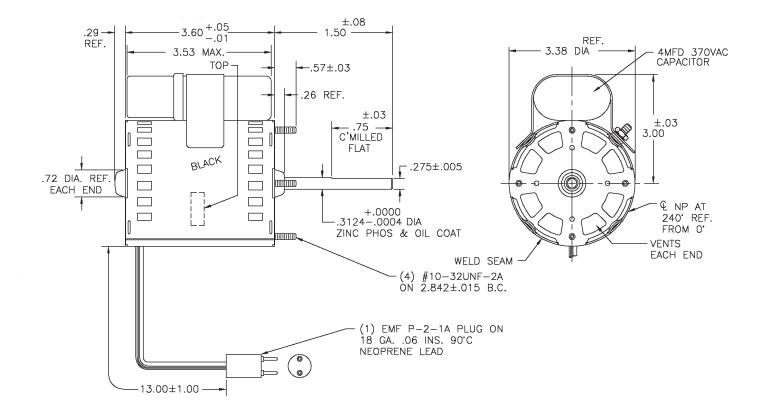

## OEM REPLACEMENT FOR KRACK STOCK NO. 9633

| Stock No. | HP   | Volts   | Amps    | RPM       | Speeds | Frame | HZ    | Rotation | Wt.  |  |
|-----------|------|---------|---------|-----------|--------|-------|-------|----------|------|--|
| 9633      | 1/15 | 115     | 0.8/0.7 | 1350/1640 | 1      | 3.3   | 50/60 | CWSE     | 4.25 |  |
| 9634      | 1/15 | 208-230 | 0.4/0.3 | 1350/1640 | 1      | 3.3   | 50/60 | CWSE     | 4.25 |  |