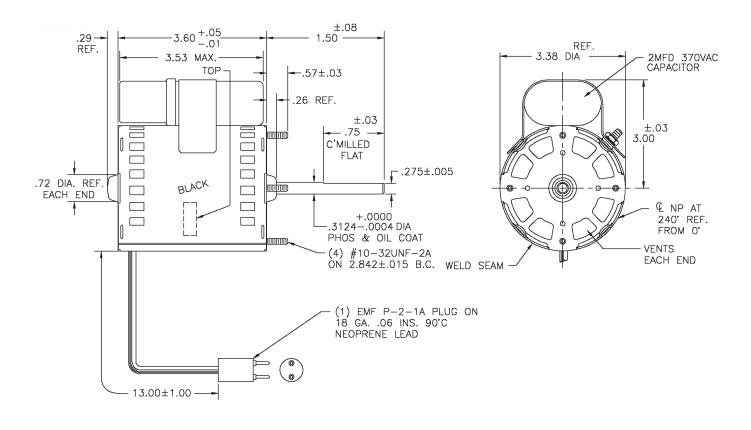

## OEM REPLACEMENT FOR KRACK STOCK NO. 9634

| Stock No. | HP   | Volts   | Amps    | RPM       | Speeds | Frame | HZ    | Rotation | Wt.  |  |
|-----------|------|---------|---------|-----------|--------|-------|-------|----------|------|--|
| 9633      | 1/15 | 115     | 0.8/0.7 | 1350/1640 | 1      | 3.3   | 50/60 | CWSE     | 4.25 |  |
| 9634      | 1/15 | 208-230 | 0.4/0.3 | 1350/1640 | 1      | 3.3   | 50/60 | CWSE     | 4.25 |  |