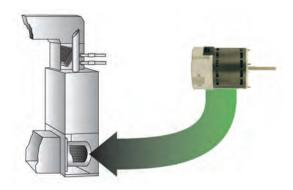

#### Simple installation

The ECOTECH® motor provides an easy-to-drop-in solution for a wide variety of applications.

#### **Product Overview**

Upgrade to the performance and efficiency of an EC motor without redesigning systems! The ECOTECH® Retrofit EC blower motor provides benefits of ECM technology as a "drop-in" for most PSC-powered blowers. Five factory programmed torque or speed settings are controlled by line voltage speed taps allowing connection directly to existing controls and switches, simply and easily. The ECOTECH® EC motor is the simplest path to advanced technology in HVAC systems.