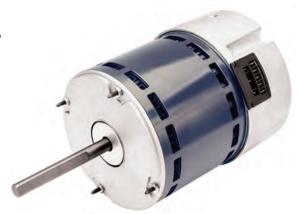

# **ECOTECH®** Retrofit EC Blower Motor High-efficiency ECM designed as a drop-in upgrade for PSC motors

- Up to 82% efficient at full load Compared to 60-65% efficiency for traditional PSC blower motors
- ECM efficiency with minimal effort Unique design connects to existing systems without modification to wiring or controls
- Retrofits into existing equipment Will install into almost any direct drive blower application that uses a PSC motor
- Upgrade to ECM technology without redesigning existing systems

#### **Product Overview**

Upgrade to the performance and efficiency of an EC motor without redesigning systems! The ECOTECH® Retrofit EC blower motor provides benefits of ECM technology as a "drop-in" for most PSC-powered blowers. Five factory programmed torque or speed settings are controlled by line voltage speed taps allowing connection directly to existing controls and switches, simply and easily. The ECOTECH® EC motor is the simplest path to advanced technology in HVAC systems.